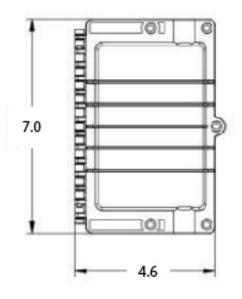

## **Outline Dimensions**

### **DIMENSIONAL VIEWS**

All dimensions are in inches

## **Product Specifications**

| Material        | Glass-filled Polypropylene                                      |
|-----------------|-----------------------------------------------------------------|
| Weight          | Approx. 2.2 lb. (1kg)                                           |
| Dimensions      | 7.0" x 4.6" x 0.9" (178 x 117 x 22.5 mm)                        |
| Cable Ports     | Two inline ports accommodate 3 – 7.5mm round and flat drop      |
| Splice Capacity | 2/4 (double stacked)                                            |
| Sealing         | Compressed silicone grommet                                     |
| Mounting        | Direct buried, hand-hole, pedestal, wall, aerial strand mounted |
| Rating          | IP68                                                            |