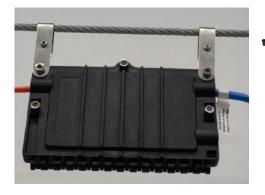

The units have two internal splice slots and can accommodate up to 4 single fusion splices. They feature grommet sealing and can be re-entered and re-sealed. The closures can be direct buried as well as placed in a hand-hole, mounted on a wall, or on an aerial strand.

#### **FEATURES**

- Compact size: 7" x 4.6" x 0.9"
- Two in-line cable ports for 5 7.5mm cables
- · Two splice slots
- · Re-enterable and resealable
- Can be direct buried, or used in hand-holes, pedestals, as well as wall or aerial mounted
- IP68 rated