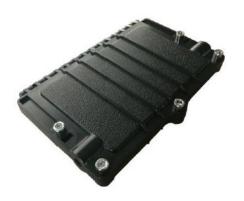

# Fiber Drop Repair Closure (FDRC)

Amphenol Charles Industries (ACI) Fiber Drop Repair Closures (FDRC) are very compact units. They can be used as a repair closure or a small splice closure for a single fiber cable. There are two in-line ports that can accommodate cables or micro-duct up to 7.5mm in diameter as well as commonly used 8 x 4.5mm flat drop cable.

#### **FEATURES**

- Compact size: 7" x 4.6" x 0.9"
- Two in-line cable ports for 5 7.5mm cables
- · Two splice slots
- · Re-enterable and resealable
- Can be direct buried, or used in hand-holes, pedestals, as well as wall or aerial mounted
- IP68 rated