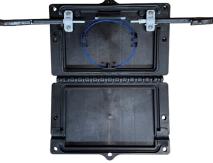

The units have two internal splice slots and can accommodate up to 4 single fusion splices. They feature grommet sealing and can be re-entered and re-sealed. The closures can be direct buried as well as placed in a hand-hole, mounted on a wall, or on an aerial strand.

## **Product Specifications**

| Material        | Glass-filled Polypropylene                                      |
|-----------------|-----------------------------------------------------------------|
| Weight          | Approx. 2.2 lb. (1kg)                                           |
| Dimensions      | 7.0" x 4.6" x 0.9" (178 x 117 x 22.5 mm)                        |
| Cable Ports     | Two inline ports accommodate 3 – 7.5mm round and flat drop      |
| Splice Capacity | 2/4 (double stacked)                                            |
| Sealing         | Compressed silicone grommet                                     |
| Mounting        | Direct buried, hand-hole, pedestal, wall, aerial strand mounted |
| Rating          | IP68                                                            |