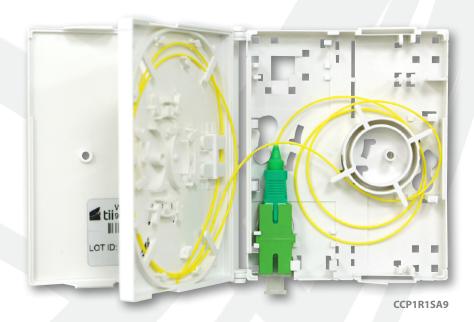

## **CCP1 Series**

Fiber Optic
Customer
Connection Point

**FTTP** 

MDU

PON

The CCP1 Series is a compact, indoor wall mount fiber termination and distribution enclosure. This unit is typically used as MDU ONT access point, FTTH ONT access point as well as FTTD desktop access point.

#### **KEY PRODUCT BENEFITS**

- Accommodates SC, SC-APC and LC connectors
- Compact design can terminate up to 2 fibers
- Direct termination or fusion splice configurations
- Ideally used as an access point for MDU and FTTH ONTs as well as FTTD
- Multiple cable entry options
- Separate splice tray door with slack storage
- ► Hinged top cover with hex lock screw
- Available with factory loaded pigtails