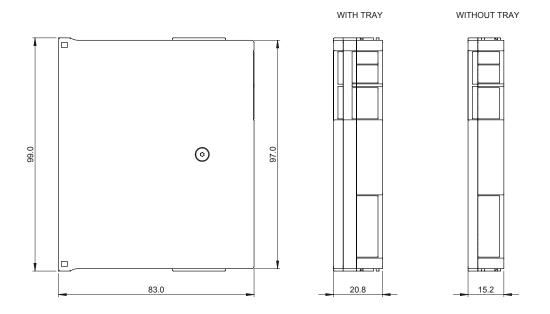

# **CCP1 Series**

Dimensions are in Millimeters

### **SPECIFICATIONS**

| Interface           | Up to 2 ports SC, SC-APC, or LC                                  |
|---------------------|------------------------------------------------------------------|
| Splice Capacity     | 2 x 40mm                                                         |
| Physical Dimensions | 3.9" H x 3.3" W x 0.8" D (3.9" H x 3.3" W x 0.6" D without tray) |
| Material            | Molded plastic, white                                            |