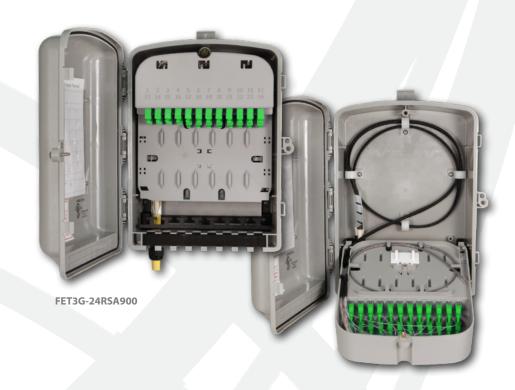

#### Corporate Headquarters:

141 Rodeo Drive Edgewood, NY 11717 Phone: 631.789.5000 Fax: 631.789.5063 Toll Free: 888.844.4720 sales@tiitech.com

The FET3 Outdoor Fiber Demarcation Enclosure is a compact unit which features connectivity between the OSP fiber drops and customer fiber drops. This weatherproof design is ideally suited for outdoor pole or wall mount installations and is configured for up to 24 patch and splice fiber terminations.

#### **KEY PRODUCT BENEFITS**

- Provides demarcation point between outdoor fiber drop and customer premise fiber
- Constructed of superior materials capable of withstanding harsh outdoor environments, including UV degradation, chemical exposure, and extreme temperatures
- Outer covers secured by 216 tool compatible 3/8" hex head bolt with padlock provisions

#### **Improved Fiber Management:**

- Upgraded to a single 24F splice tray which replaces two trays, enabling simplified pigtail management
- Broader spacing of fiber adapters, stepped feature improves accessibility and facilitates installation
- Additional lances provide strain relief and multiple routing options using Velcro or cable ties
- Integrated splice tray with PLC splitter storage
- Strain reliefs accommodate compression fittings for feeder fiber with grounding provisions