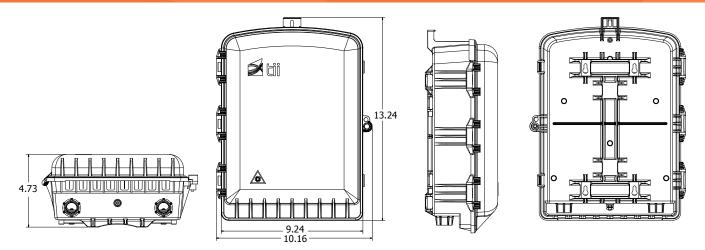

withstanding harsh outdoor environments, including UV degradation, chemical exposure, and extreme temperatures
- Outer covers secured by 216 tool compatible 3/8" hex head bolt with padlock provisions

#### **Improved Fiber Management:**

- Upgraded to a single 24F splice tray which replaces two trays, enabling simplified pigtail management
- Broader spacing of fiber adapters, stepped feature improves accessibility and facilitates installation
- Additional lances provide strain relief and multiple routing options using Velcro or cable ties
- Integrated splice tray with PLC splitter storage
- Strain reliefs accommodate compression fittings for feeder fiber with grounding provisions

#### **INDUSTRY STANDARDS**

- Meets NEMA-4, GR-771 and GR-2898 Requirements
- cUL Listed

# **FET3 Series**



Dimensions are in Inches

#### **ORDERING INFORMATION**

| FET3G— | XX           | X              | XX          | XX                          | X             | X             |
|--------|--------------|----------------|-------------|-----------------------------|---------------|---------------|
|        | Fiber Ports  | Fiber Type     | Adapters    | Pigtails                    | Splitter Type | Splitter Qty. |
|        | 04           | R = Singlemode | LC = LC     | N = None                    | 0 = None      | 0-2           |
|        | 08           | K = MM62.5 OM1 | SC = SC     | 5 = 250um Pigtails          | 1 = 1x4       |               |
|        | 12           | S = MM50 OM3   | SA = SC APC | 9 = 900um Pigtails          | 2 = 1x8       |               |
|        | 16           |